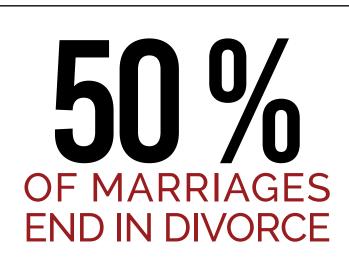

# CURRENT STATE OF RELATIONSHIPS

**31%** SINGLES ARE OPEN TO A RELATIONSHIP

**ŤŤ** 